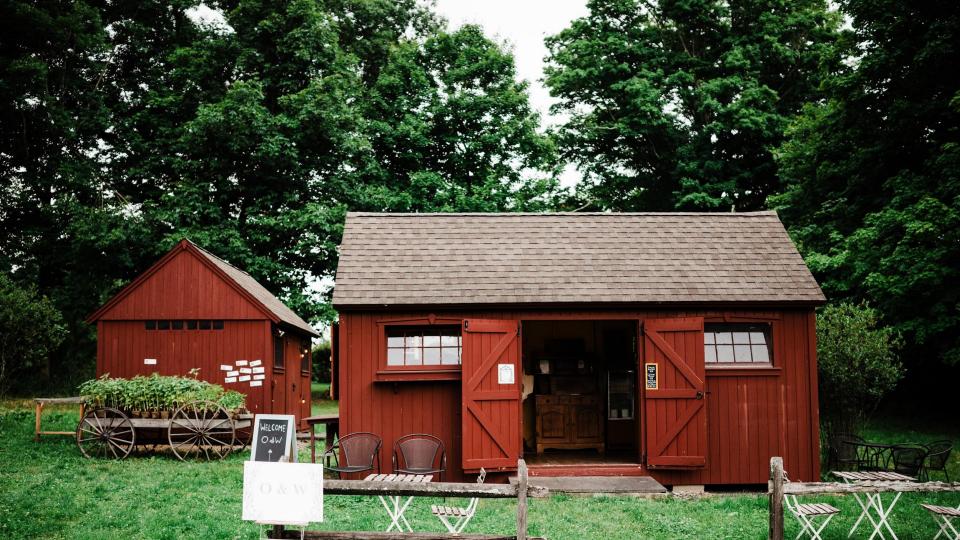

## **Rental Includes:**

We offer a beautiful space for your event, retreat, micro wedding or film shoot which includes access for up to 50 guests and;

- The historic 1840's farmhouse
- Overnight lodging for up to 11 guests
- Lawn and flower gardens
- Kitchen garden
- Indoor and outdoor areas for photos
- Ceremony seating for up to 50 guests in front field
- Dining tables and chairs for up to 50 guests on patio
- Ballroom for yoga, meditation, photos and dancing
- Farmstand in side field for welcome area
- Parking in side field for 50 cars
- Bathrooms in house
- Electrical power and water in and around house
- Fully equipped kitchen for catering use