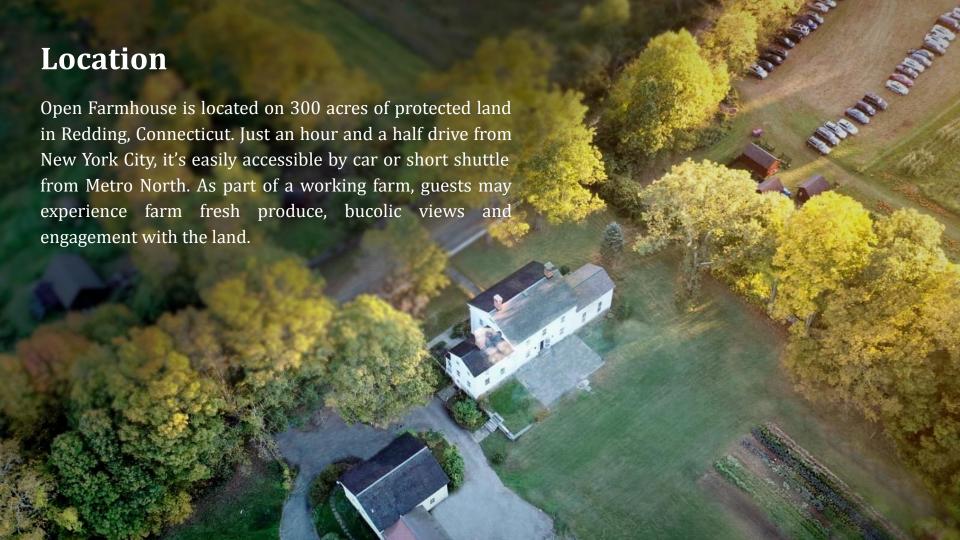

## **Rental Includes:**

We offer a beautiful space for your event, retreat, micro wedding or film shoot which includes access for up to 50 guests and;

- The historic 1840's farmhouse
- Overnight lodging for up to 11 guests
- Lawn and flower gardens
- Kitchen garden
- Indoor and outdoor areas for photos
- Ceremony seating for up to 50 guests in front field
- Dining tables and chairs for up to 50 guests on patio
- Ballroom for yoga, meditation, photos and dancing
- Farmstand in side field for welcome area
- Parking in side field for 50 cars
- Bathrooms in house
- Electrical power and water in and around house
- Fully equipped kitchen for catering use