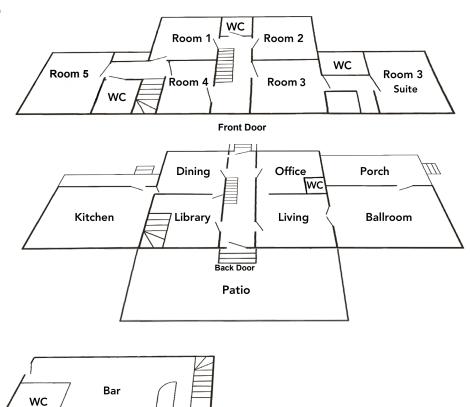

## The Farmhouse

Second Floor 1500 sq ft

First Floor 1500 sq ft Patio 1000 sq ft (24 ft x 42 ft)

Cellar 500 sq ft