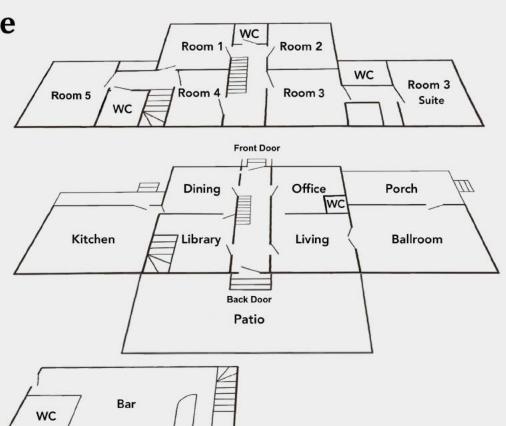

# OPEN FARM HOUSE

Events, Retreats & Weddings

The Farmhouse

Second Floor 1500 sq ft

First Floor 1500 sq ft Patio 1000 sq ft (24 ft x 42 ft)

Cellar 500 sq ft

### **Rental Includes:**

We offer a beautiful space for your event, retreat, micro wedding or film shoot which includes access for up to 50 guests and;

- The historic 1840's farmhouse
- Overnight lodging for up to 11 guests
- Lawn and flower gardens
- Kitchen garden for seasonal fresh vegetables
- Indoor and outdoor areas for photos
- Ceremony seating for up to 50 guests
- Dining tables and chairs for up to 50 guests on patio
- Ballroom for yoga, meditation, photos and dancing
- Farmstand in side field for welcome area
- Parking in side field for 50 cars
- Bathrooms in house
- Electrical power and water in and around house
- Fully equipped kitchen for catering use