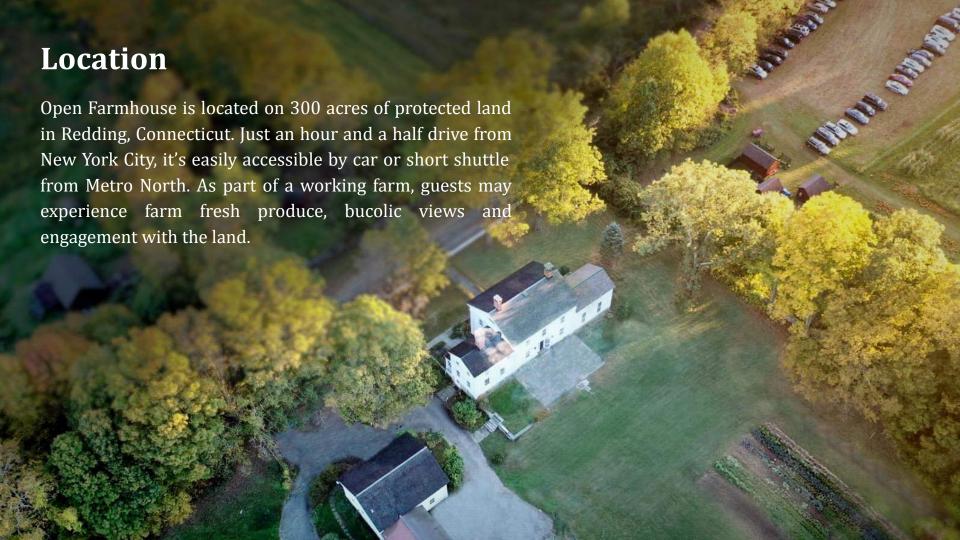

### **Rental Includes:**

We offer a beautiful space for your event, retreat, micro wedding or film shoot which includes access for up to 50 guests and;

- The historic 1840's farmhouse
- Overnight lodging for up to 11 guests
- Lawn and flower gardens
- Kitchen garden for seasonal fresh vegetables
- Indoor and outdoor areas for photos
- Ceremony seating for up to 50 guests
- Dining tables and chairs for up to 50 guests on patio
- Ballroom for yoga, meditation, photos and dancing
- Farmstand in side field for welcome area
- Parking in side field for 50 cars
- Bathrooms in house
- Electrical power and water in and around house
- Fully equipped kitchen for catering use