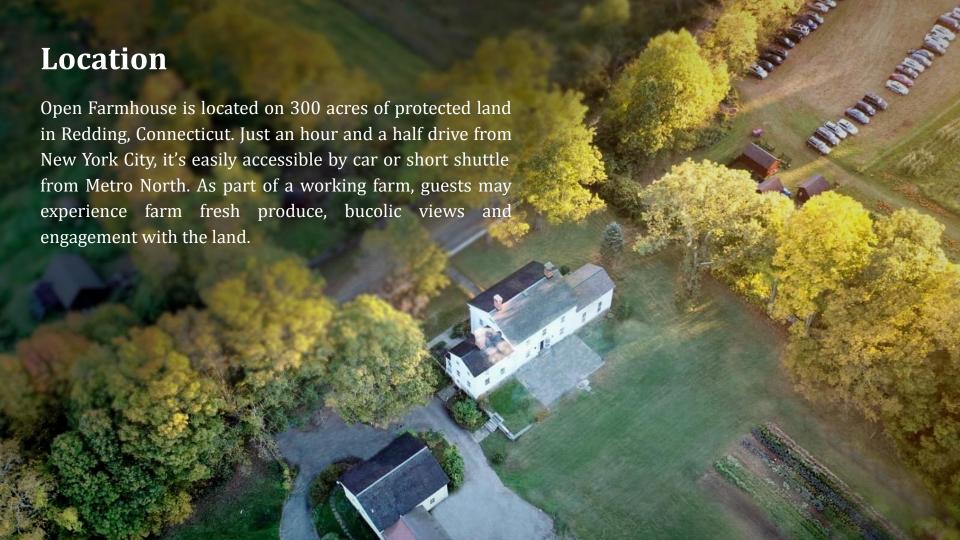

### **Rental Includes:**

We offer a beautiful space for your event, retreat, micro wedding or film shoot which includes access for up to 50 guests and;

- The historic 1840's farmhouse
- Overnight lodging for up to 10 guests
- Lawn and flower gardens
- Kitchen garden for seasonal fresh vegetables
- Indoor and outdoor areas for photos
- Ceremony seating for up to 50 guests in front field
- Dining tables and chairs for up to 50 guests on patio
- Ballroom for yoga, meditation, photos and dancing
- Farmstand in side field for welcome area
- Parking in side field for 50 cars
- Bathrooms in house
- Electrical power and water in and around house
- Fully equipped kitchen for catering use