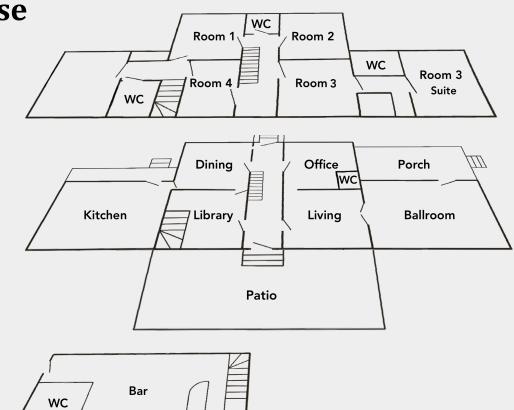

# O P E N F A R M HOUSE

Events, Retreats & Weddings

**The Farmhouse** 

Second Floor 1500 sq ft

First Floor 1500 sq ft Patio 1000 sq ft (24 ft x 42 ft)

Cellar 500 sq ft

### **Rental Includes:**

We offer a beautiful space for your event, retreat, micro wedding or film shoot which includes access for up to 50 guests and;

- The historic 1840's farmhouse
- Overnight lodging for up to 10 guests
- Lawn and flower gardens
- Kitchen garden for seasonal fresh vegetables
- Indoor and outdoor areas for photos
- Ceremony seating for up to 50 guests in front field
- Dining tables and chairs for up to 50 guests on patio
- Ballroom for yoga, meditation, photos and dancing
- Farmstand in side field for welcome area
- Parking in side field for 50 cars
- Bathrooms in house
- Electrical power and water in and around house
- Fully equipped kitchen for catering use